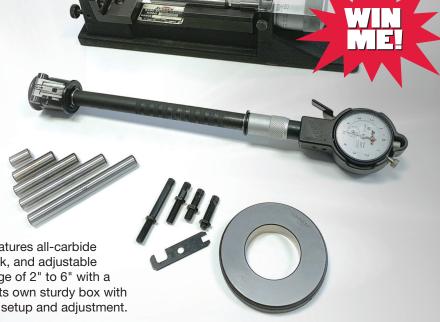

Sunnen GR-2121 Dial Bore Gage makes measuring engine cylinders and other bores a simple task. It features all-carbide gaging points, wear-proof ball crank, and adjustable centralizers, while covering the range of 2" to 6" with a .0001" readout. Comes packed in its own sturdy box with all tools and wrenches required for setup and adjustment.

Sunnen CF-1126 Setting Fixture multiplies the usefulness of the GR-2121 dial bore gage by allowing fast setup without the need for micrometers or ring gages. Features a heavy, stress-relieved, castiron base; lapped carbide micrometer anvils; and built-in magnifier for fast, accurate setup. Comes with its own master calibrating ring.